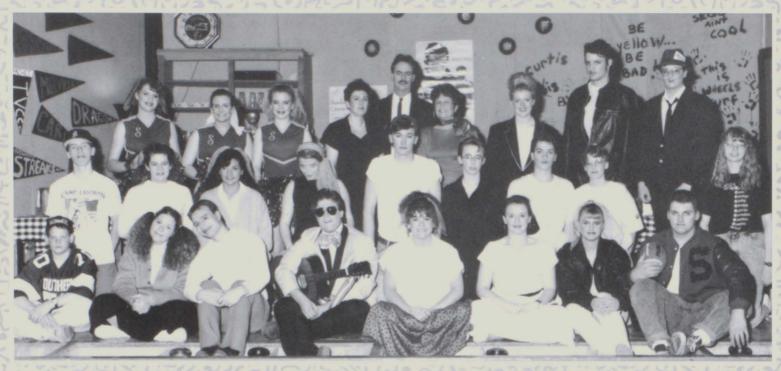

#### DRAMA CLUB PRESENTS

Front Row: Melissa Johnson. Row 2: Melissa Wood, Amber Brookhart, Shane Waller, Melissa Mowen, Sherry Mowen, Dawn Heikes, Ryan Booten, Doug Oliver. Row 3: Jennifer Rothzen and Vinegar Tom, Garrett Fisher, Dulcy White, John Benge, Johan Van Kampen, Dana Renken, Stacey Ford, Stacey Waterman, Chris Miller.