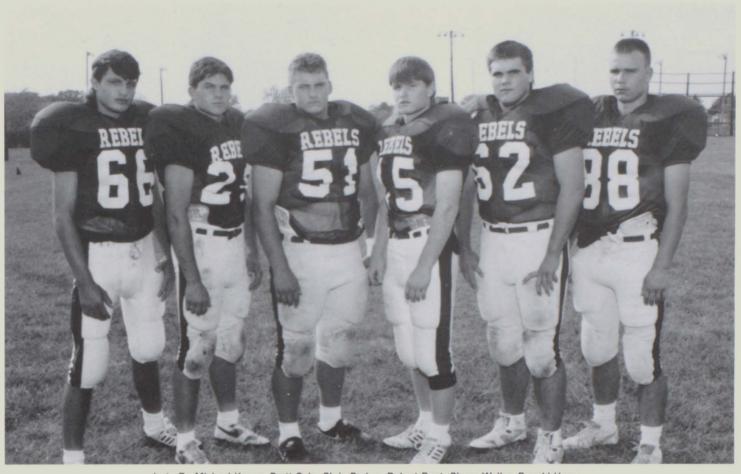

Blender — Asst. Coach. Row 4: Mr. Richard Clifton — Asst. Coach, Chad Leinbach, Eric Vancil, Eric Johnson, Steve Cassiday, Brad Avery, Terry Lodwick, Jeremy Nortrup. Row 5: Chad Scott, Greg Link, Travis Bigger, D. J. Avery, Jason Evans, Daniel Smith, Sean Ryan, Mr. Joel Morgan — Head Coach.

## LELENDS CINCINNATI BENGALS

\*Mr. Jay Blender — Asst. Coach, Mr. Joel Morgan — Head Coach, Mr. Richard Clifton — Asst. Coach.

#### **SCORES**

| Astoria              | 6- 8  |
|----------------------|-------|
| Warsaw               | 27-6  |
| LaHarpe/Northwestern | 48-16 |
| Yorkwood             | 12- 7 |
| Avon/Roseville       | 12- 6 |
| Warren               | 15-35 |
| Avon/Roseville       | 15- 0 |
| LaHarpe/Northwestern | 21-15 |
| Union                | 26- 6 |

#### SENIOR REBEL FOOTBALL



L. to R.: Michael Knapp, Brett Cole, Chris Barber, Robert Root, Shane Waller, Donald Hanna.



TOUCHDOWN!!



Get off of my buddy.

#### FOOTBALL CANDIDS



If coach thinks I'm going through that line, he's CRAZY!



You were suppose to do WARM-UPS before the game (#99).



Gimme Five!



We scored a TOUCHDOWN!!



We could have danced - all night.



All right you guys!! This time BLOCK for ME!



Out of my way you little PUNKS.

#### JR. VARSITY BELLES VOLLEYBALL



Row 1: Megan Powless, Natalie Brent. Row 2: Tina Cheely, Katie Stokes, DeeAnn Schaley, Jessica Doran, Chandra Vancil. Row 3: Dawn Heikes, Melissa Johnson, Sherry Mowen, Tiffany Smith, Jody Cloke. Row 4: Julie Kane, Traci Spiker, Mrs. Linda Wargo — Coach, Lisa Keane, Amber Brookhart.



Amber's ready for the assist.



## VA