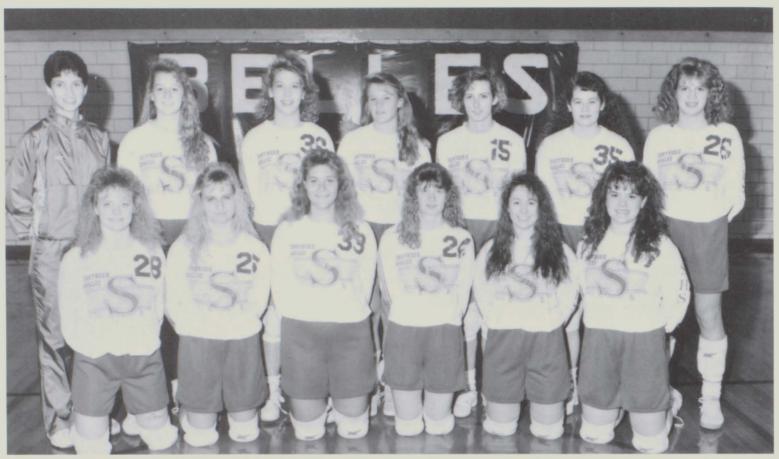

, Brett Cole, Chris Barber, Robert Root, Shane Waller, Donald Hanna.



TOUCHDOWN!!



Get off of my buddy.

#### FOOTBALL CANDIDS



If coach thinks I'm going through that line, he's CRAZY!



You were suppose to do WARM-UPS before the game (#99).



Gimme Five!



We scored a TOUCHDOWN!!



We could have danced - all night.



All right you guys!! This time BLOCK for ME!



Out of my way you little PUNKS.

#### JR. VARSITY BELLES VOLLEYBALL



Row 1: Megan Powless, Natalie Brent. Row 2: Tina Cheely, Katie Stokes, DeeAnn Schaley, Jessica Doran, Chandra Vancil. Row 3: Dawn Heikes, Melissa Johnson, Sherry Mowen, Tiffany Smith, Jody Cloke. Row 4: Julie Kane, Traci Spiker, Mrs. Linda Wargo — Coach, Lisa Keane, Amber Brookhart.



Amber's ready for the assist.



## VARSITY BELLES VOLLEYBALL



Row 1: Stacey Waterman, Krista Schaley, Dana Renken, Missy Avery, Amy Thomas, Melissa Mowen. Row 2: Mrs. Kris Lafary — Coach, Kim Nortrup, Katie Clifton, Jenny Gibb, Ann Lafary, Amy Nimrick, Amber Brookhart.

#### **SCORES**

| Monmouth                             | 11-15                  | 10-15                  |       | Macomb Tourney   |       |       |       |
|--------------------------------------|------------------------|------------------------|-------|------------------|-------|-------|-------|
| Sherrard                             | 3-15                   | 7-15                   |       | Carthage         | 7-15  | 6-15  |       |
| Union                                | 15-12                  | 8-15                   | 7-15  | Havana           | 15- 7 | 15-11 |       |
|