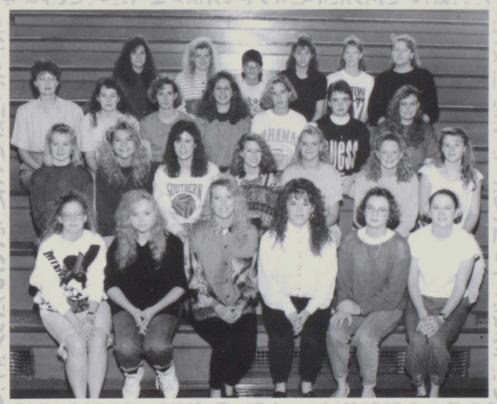

#### BAND

Front Row: John Benge, Dulcy White, Barbie Bowman, Dana Renken, Jody Cloke, Dawn Heikes, Mrs. Joanne Hilligoss — Instructor. Row 2: Amy Nimrick, Ann Lafary, Jenny Gibb, Megan Powless, Jamie Sly, Christi Lefler, Melissa Wood, Alicia Clifton. Row 3: Jessica Doran, Amber Brookhart, Natalie Brent, Melissa Love, Melissa Johnson, Daniel Smith, Greg Link, Doug Oliver.

#### **CHORUS**

Front Row: Stacey Ford, Jackie Wessel, Jennifer Rothzen, Melissa Mowen, Barbie Bowman, Dulcy White. Row 2: DeeAnn Schaley, Leslie Peterson, Megan Powless, Lisa Keane, Christi Lefler, Jody Cloke, Jenny Gibb. Row 3: Mrs. Joanne Hilligoss — Instructor, Amy Nimrick, Ann Lafary, Natalie Brent, Kim Stewart, Jessica Daly, Peggy Cassiday. Row 4: Sherry Mowen, Melissa Wood, Greg Link, Tina Cheely, Hope Neff, Lori Taylor.