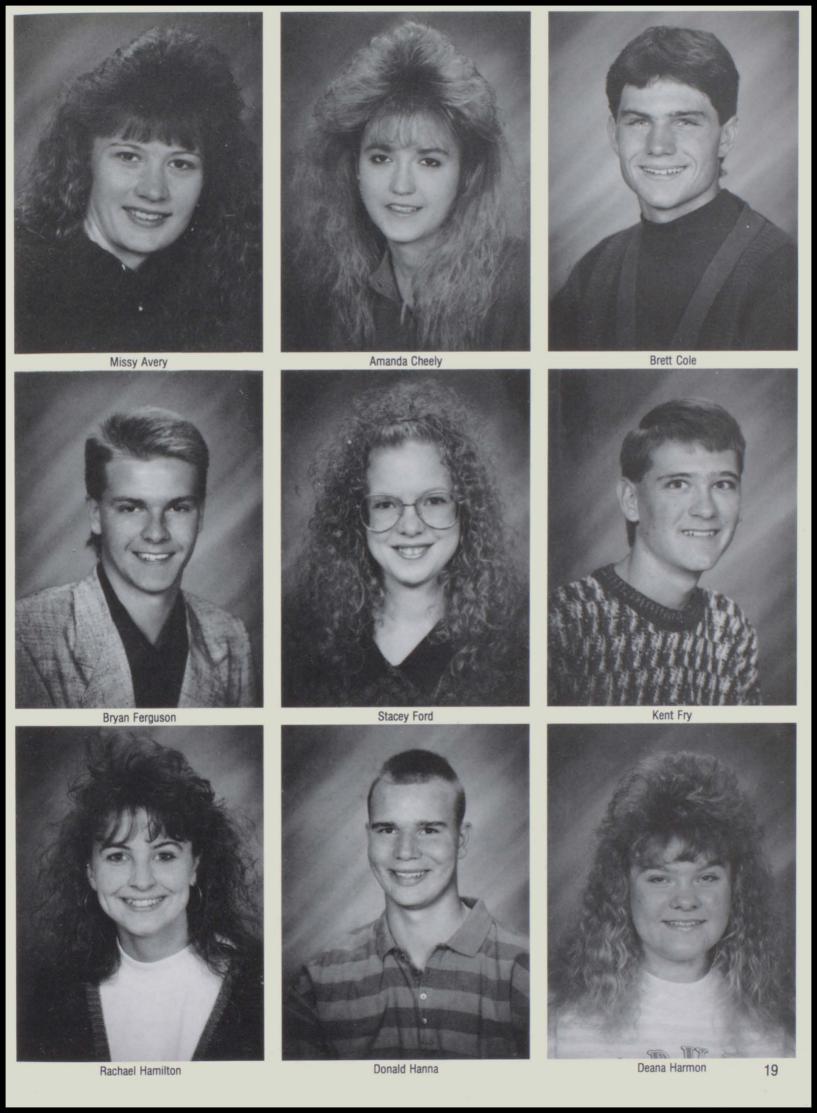

#### **CLASS OF 1993**

I feel so alone.

Fishing with the Bassmasters.

Quit hiding Mike!

Now I know how Rob felt.

Pick a winner.

PUCKER POWER!!

You want me to do what!?!