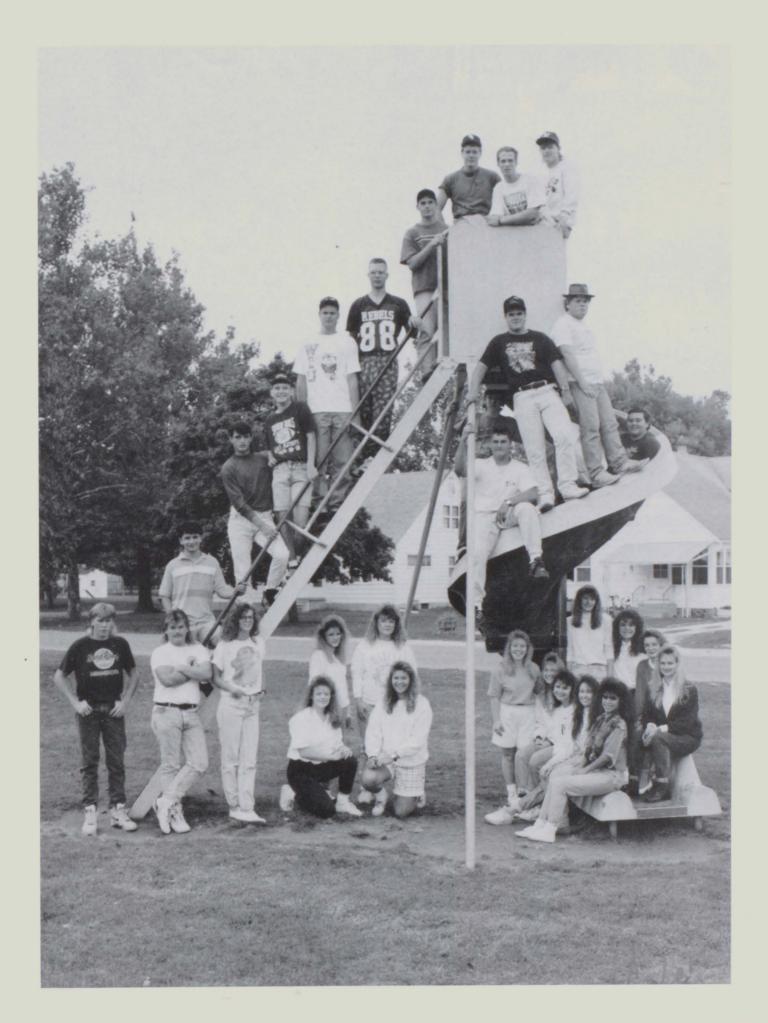

## SCENES AROUND SOUTHERN

I'm the good ship lollipop!

Someones been in my locker.

It's the NOOKY PATROL!!

Jessica, are you a PIT STOP!

Is that a Herman I see?

Makin Lemonaids with the ROB MEISTER.

No Caption Necessary.

Dating Roseville boys is so Frustrating.

**SENIORS** 