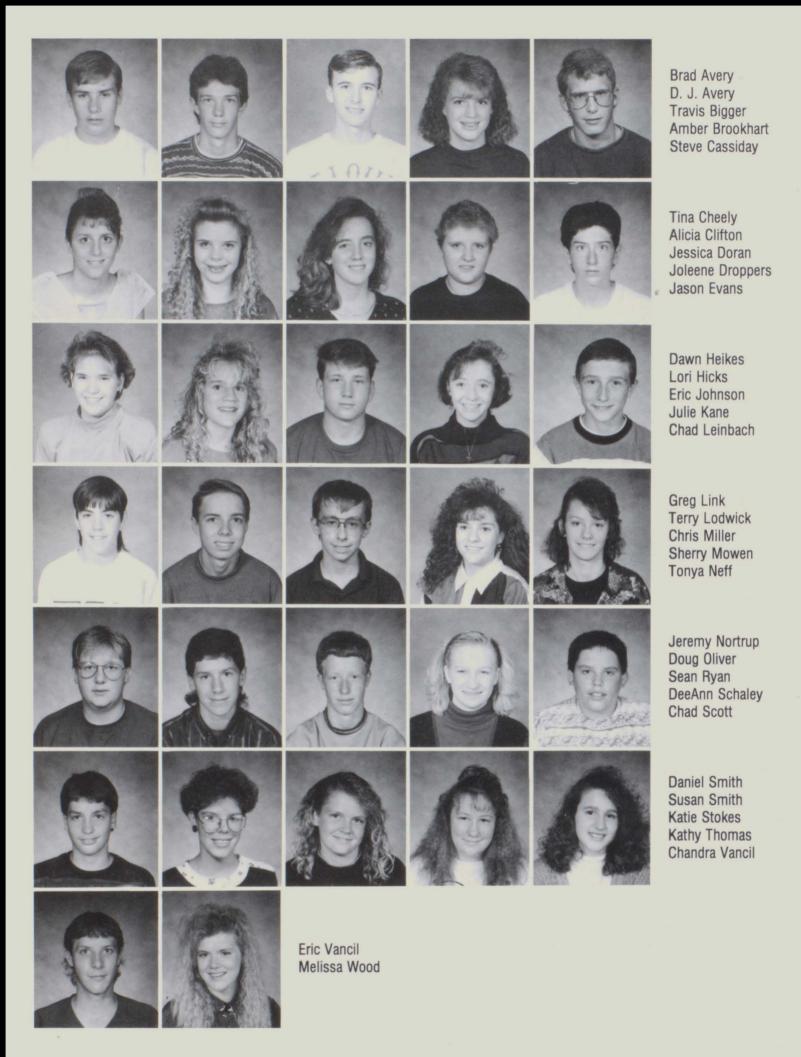

### SOUTHERN

Mr. Dan Ashton — English

Mrs. Gladys Bigger — Health Occupations

Mr. Jay Blender — Physical Education, Geography, Health

Mr. Dale Buss — History

Ms. Leanne Cottrell — Physical Education, Algebra

Mr. Philip Geiser — English, Computers

Mrs. Joanne Hilligoss — Music

Mrs. Vicky Keever — Business, Home Economics

Mrs. JoEllen Kirby — Science

#### **FACULTY**

Mrs. Donna Mohr — French

 $\operatorname{Mr.}$  Jeff Nichols — Industrial Arts, Drivers Education, Physical Education

Mr. John Ockert — Mathematics, American Problems, AIR

Mr. Gary Ricketts — Art

Mrs. Janet Shinkle — Librarian, Computer

Mrs. Cindy Smith — Special Education

Mrs. Karen Starbuck — Guidance Counselor, Home Economics

Mrs. Tammy Thomas — Speech, Drama Club

Mrs. Sandra Whitmire - Speech Therapist