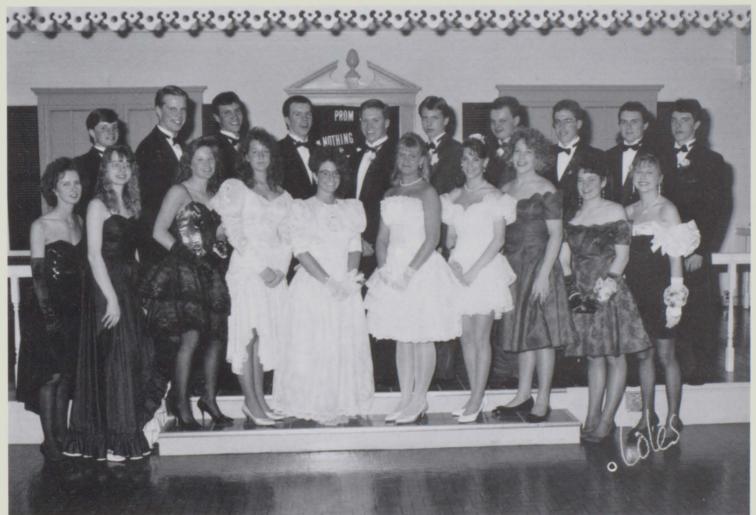

Queen — Krista Schaley. Jr. Attendants — Jenny Gibb, Katie Clifton, Dulcy White.



1992 Prom King and Queen - Joe Kane and Jamie Sly



1991 Prom King and Queen - Brett Cole and Krista Schaley

## "NOTHING ELSE MATTERS"



Jr. Attendants — Jamie Sly and John Benge



Jr. Attendants — Dulcy White and Robert Cassiday



Jr. Attendants — Jenny Gibb and David Anderson



Jr. Attendants — Katie Clifton and Joe Kane

## PROM PROGRAM



David Anderson gives the Welcome



Ann Lafary and Matt Davis serve as the Masters of Ceremonies



Chris Barber gives the Senior Response



Hope Avery, Christi Lefler, Jenny Gibb, and Amy Nimrick entertained us with "Stand By Me"



**Dulcy White accompanies** 



Amy Thomas reads the Senior Wills





Chris Barber and Mike Knapp read the Sr. Class Prophecy







CUTE!!

Chris is Bad To The Bone!



The original Bohemian Rhapsody



Boy, you kids sure do clean up good.



96 King Puddin Puff and his girls



We have trouble seeing eye to eye



Let's do the two step

## JOHAN VISITS SOUTHERN



Johan van Kampen and his best friend, Rudy Zweers from Holland.



A self-portrait.



Johan trying to organize Mrs. Keever's desk!?!



Johan shows us his acting ability (Holland Style).



Johan and his dummy "Rudy" entertain study hall.

This is Johan van Kampen, he was our foreign exchange student this year. He arrived on August 22, 1991. Johan originally lived in the Netherlands. He stayed with the Sherrill and David Leath family, where he had a great time. Johan's first impression was, "No Bell Bottoms, How Come?"

# SWEETHEART DANCE



Hey, those