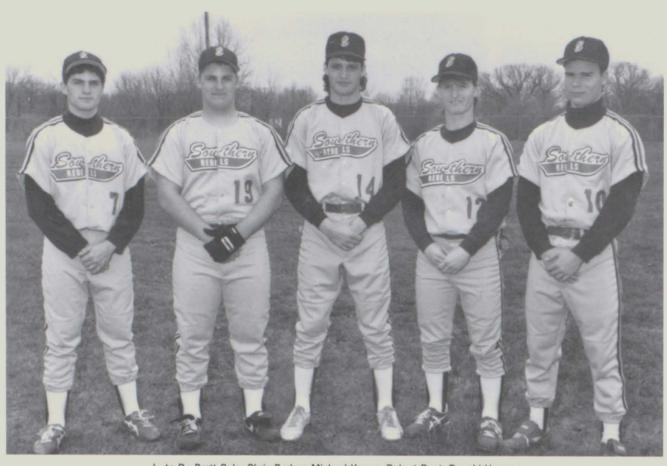

Dana Renken, Stacey Waterman, Becca Ross, Amy Thomas.



And they do the Hokey Pokey . . .



I've done some thinking, and I think I'm STUCK!

## BELLES BASKETBALL CANDIDS



She's fouling me! She's FOULING me, I said!!



Kim, it's not legal to carry the ball.



Good Game! Good Game!



Girl's basketball can be so physical.



Good Game . . . NOT!



I forgot what I'm supposed to do with this BALL!



#### REBEL BASEBALL



Row 1: Robert Root, John Benge, Eric Vancil, Brad Avery, Shane Gipe, Scott Ford, Doug Vancil, Brett Cole. Row 2: Chris Barber, D. J. Avery, Scott Anders, Michael Knapp, Garrett Fisher, Gene Lee, Ray Mills, Head Coach — Jay Blender, Donald Hanna.



I just love this sport.



Oh lord, please let me catch it.



You want me to rub it where!?!

## SENIOR REBEL BASEBALL



L. to R.: Brett Cole, Chris Barber, Michael Knapp, Robert Root, Donald Hanna.



What a Motley Looking Crew!



I want to grow up and be a baseball player.





Eat this one!!

You did say run, didn't you coach?



Hey don't forget us way out here.

SAFE! Thank you!!



Just call me TWINKLE TOES!



Way to go Rob.



Home at last.

## REBEL & BELLES TRACK TEAMS



Front Row: Barbie Bowman, Dulcy White, Jenny Gibb, Amber Brookhart, Lori Hicks, Julie Kane, Jessica Daly. Back Row: Richard McLain, Travis Bigger, Johan Vankampen, Ryan Booton, Shane Waller.



1, 2, Skip to My Lou.



Look out below.



Where's that finish line?

## CANDID TRACK MOMENTS



SENIOR TRACK MEMBERS: Johan Vankampen, Barbie Bowman, Shane Waller.



Jenny Gibb goes to state and brings home two medals — (6th place in