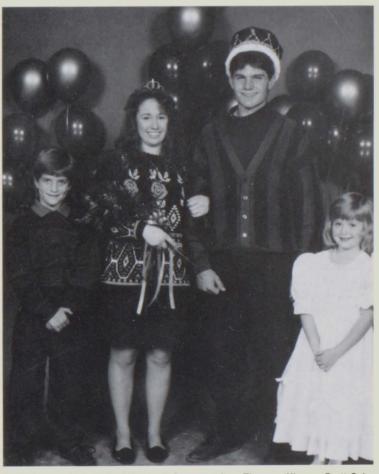

#### HOMECOMING

Homecoming Court 1991: Front Row: Christopher Wisslead, Crownbearer; Brett Cole, King; Amy Thomas, Queen; Sarah Jacob, Crownbearer. Back Row: Scott Ford, Soph. Escort; Joe Kane, Jr. Escort; Johan van Kampen, Sr. Attendant; Michael Knapp, Sr. Attendant; Jason Salmon, Sr. Attendant; D. J. Avery, Fresh. Escort; DeeAnn Schaley, Fresh. Escort; Dana Renken, Sr. Attendant; Krista Schaley, Sr. Attendant; Melissa Mowen, Sr. Attendant; Ann Lafary, Jr. Escort, Melissa Johnson, Soph. Escort.

### ROYALTY 1991

Sr. Attendants: Johan van Kampen and Dana Renken

Sr. Attendants: Michael Knapp and Krista Schaley

Sr. Attendants: Jason Salmon and Melissa Mowen

Crownbearer: Christopher Wisslead; Queen — Amy Thomas; King — Brett Cole; Crownbearer — Sarah Jacob