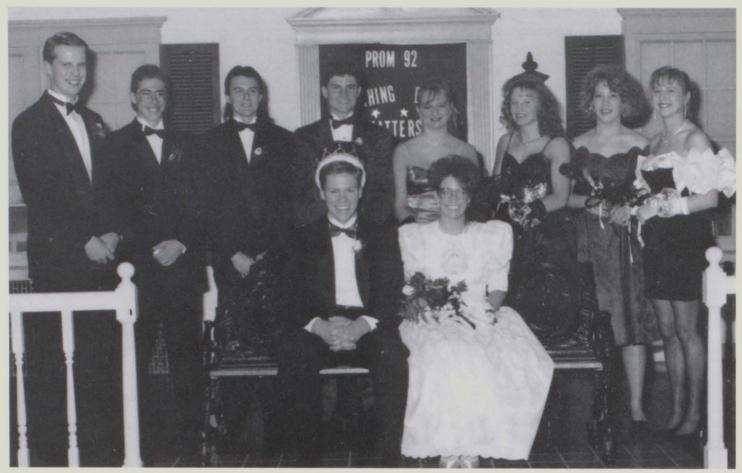

#### HOMECOMING

Homecoming Court 1991: Front Row: Christopher Wisslead, Crownbearer; Brett Cole, King; Amy Thomas, Queen; Sarah Jacob, Crownbearer. Back Row: Scott Ford, Soph. Escort; Joe Kane, Jr. Escort; Johan van Kampen, Sr. Attendant; Michael Knapp, Sr. Attendant; Jason Salmon, Sr. Attendant; D. J. Avery, Fresh. Escort; DeeAnn Schaley, Fresh. Escort; Dana Renken, Sr. Attendant; Krista Schaley, Sr. Attendant; Melissa Mowen, Sr. Attendant; Ann Lafary, Jr. Escort, Melissa Johnson, Soph. Escort.

Jr. Escorts: Joe Kane, Ann Lafary; Soph. Escorts: Scott Ford, Melissa Johnson; Fresh. Escorts: D. J. Avery, DeeAnn Schaley.

### ROYALTY 1991

Sr. Attendants: Johan van Kampen and Dana Renken

Sr. Attendants: Michael Knapp and Krista Schaley

Sr. Attendants: Jason Salmon and Melissa Mowen

Crownbearer: Christopher Wisslead; Queen — Amy Thomas; King — Brett Cole; Crownbearer — Sarah Jacob