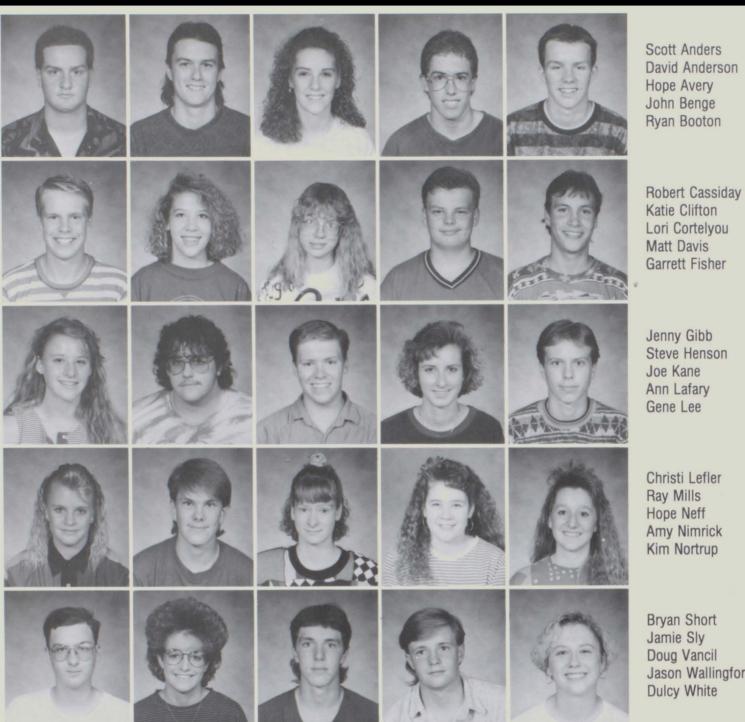

#### **CLASS OF 1994**

TRUST ME?

I think I found it.

Where did my snacks go?

SMILE — it makes people wonder what you're up to.

I hate it when my head gets stuck like this.

I'm so confused.

You know what you can do with that camera.

All I want for Christmas is my two front teeth.

Give it up Garrett — That's no way to get a date!

There's got to be an easier way to lose weight.