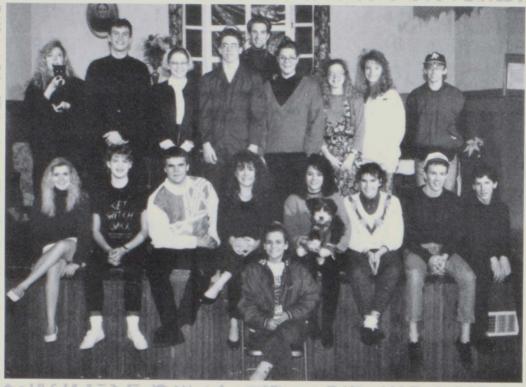

#### DRAMA CLUB PRESENTS

Front Row: Melissa Johnson. Row 2: Melissa Wood, Amber Brookhart, Shane Waller, Melissa Mowen, Sherry Mowen, Dawn Heikes, Ryan Booten, Doug Oliver. Row 3: Jennifer Rothzen and Vinegar Tom, Garrett Fisher, Dulcy White, John Benge, Johan Van Kampen, Dana Renken, Stacey Ford, Stacey Waterman, Chris Miller.