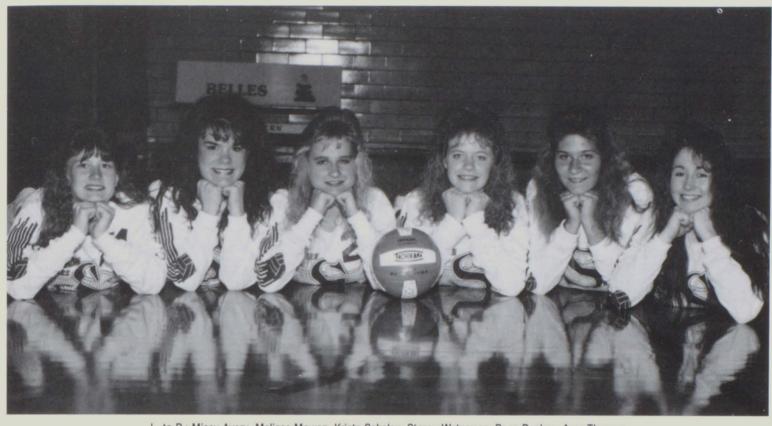

|       |                  |       |       |       |
| Roseville                            | 15-13                  | 15- 9                  |       | Regionals        |       |       |       |
| Yorkwood                             | 15-13                  | 13-15                  | 15- 4 | Yorkwood         | 5-15  | 14-16 |       |
|                                      |                        | 4-15                   |       |                  |       |       |       |
|                                      |                        |                        |       |                  |       |       |       |
| Yorkwood<br>Carthage<br>Northwestern | 15-13<br>4-15<br>15-10 | 13-15<br>4-15<br>15- 9 | 15- 4 | Yorkwood         | 5-15  | 14-16 |       |

## SENIOR BELLES VOLLEYBALL



L. to R.: Missy Avery, Melissa Mowen, Krista Schaley, Stacey Waterman, Dana Renken, Amy Thomas



The Sixth Grade Volleyball Team
Back Row: Debbie Gilliam, Chita Ramirez, Deana Harmon, Dana Renken, Becca Ross, Missy Avery, Stacey
Waterman, Michelle Love, Tammy Martin. Front Row: Ann Lafary, Natalie Harman, Gretchen Ingles, Krista
Schaley, Rachael Hamilton.



Stretch to new heights.

## **VOLLEYBALL CANDIDS**



I feel a little like ROBO COP.



Let's do the FUNKY CHICKEN!



This is no time for gymnastics Amy.



Jenny, you have such STYLE!



Somebody call for that BALL!!



I'm falllling.



I always wanted to be a Drum Major.



Oh help me Lord!

## POM PON SQUAD



Seniors: Gretchen, Michelle, Melissa, Jennifer, Rachael.



You Bet We're Having FUN!



Front Row L. to R.: Sherry Mow