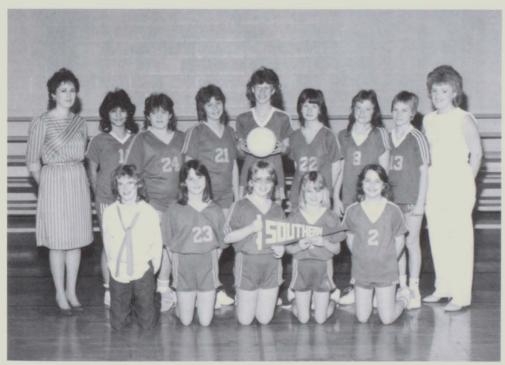

| 15-13                  | 15- 9                  |       | Regionals        |       |       |       |
| Yorkwood                             | 15-13                  | 13-15                  | 15- 4 | Yorkwood         | 5-15  | 14-16 |       |
|                                      |                        | 4-15                   |       |                  |       |       |       |
|                                      |                        |                        |       |                  |       |       |       |
| Yorkwood<br>Carthage<br>Northwestern | 15-13<br>4-15<br>15-10 | 13-15<br>4-15<br>15- 9 | 15- 4 | Yorkwood         | 5-15  | 14-16 |       |

## SENIOR BELLES VOLLEYBALL



L. to R.: Missy Avery, Melissa Mowen, Krista Schaley, Stacey Waterman, Dana Renken, Amy Thomas



The Sixth Grade Volleyball Team
Back Row: Debbie Gilliam, Chita Ramirez, Deana Harmon, Dana Renken, Becca Ross, Missy Avery, Stacey
Waterman, Michelle Love, Tammy Martin. Front Row: Ann Lafary, Natalie Harman, Gretchen Ingles, Krista
Schaley, Rachael Hamilton.



Stretch to new heights.

## **VOLLEYBALL CANDIDS**



I feel a little like ROBO COP.



Let's do the FUNKY CHICKEN!



This is no time for gymnastics Amy.



Jenny, you have such STYLE!



Somebody call for that BALL!!



I'm falllling.



I always wanted to be a Drum Major.



Oh help me Lord!

## POM PON SQUAD



Seniors: Gretchen, Michelle, Melissa, Jennifer, Rachael.



You Bet We're Having FUN!



Front Row L. to R.: Sherry Mowen, Gretchen Ingles, Hope Avery, Mrs. Tracey Bigger — Sponsor, Rachael Hamilton, Leslie Peterson,