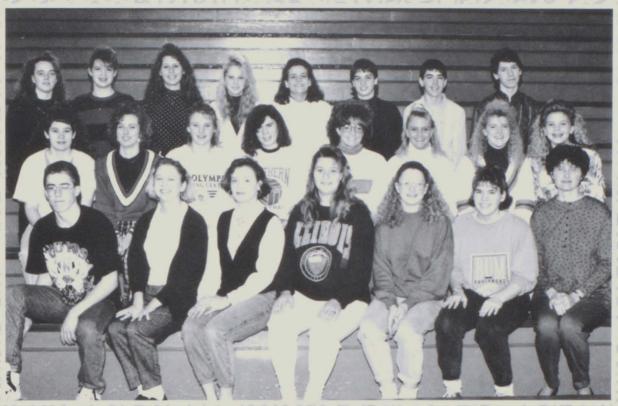

### SOUTHERN

Mr. Dan Ashton — English

Mrs. Gladys Bigger — Health Occupations

Mr. Jay Blender — Physical Education, Geography, Health

Mr. Dale Buss — History

Ms. Leanne Cottrell — Physical Education, Algebra

Mr. Philip Geiser — English, Computers

Mrs. Joanne Hilligoss — Music

Mrs. Vicky Keever — Business, Home Economics

Mrs. JoEllen Kirby — Science

#### **FACULTY**

Mrs. Donna Mohr — French

 $\operatorname{Mr.}$  Jeff Nichols — Industrial Arts, Drivers Education, Physical Education

Mr. John Ockert — Mathematics, American Problems, AIR

Mr. Gary Ricketts — Art

Mrs. Janet Shinkle — Librarian, Computer

Mrs. Cindy Smith — Special Education

Mrs. Karen Starbuck — Guidance Counselor, Home Economics

Mrs. Tammy Thomas — Speech, Drama Club

Mrs. Sandra Whitmire - Speech Therapist