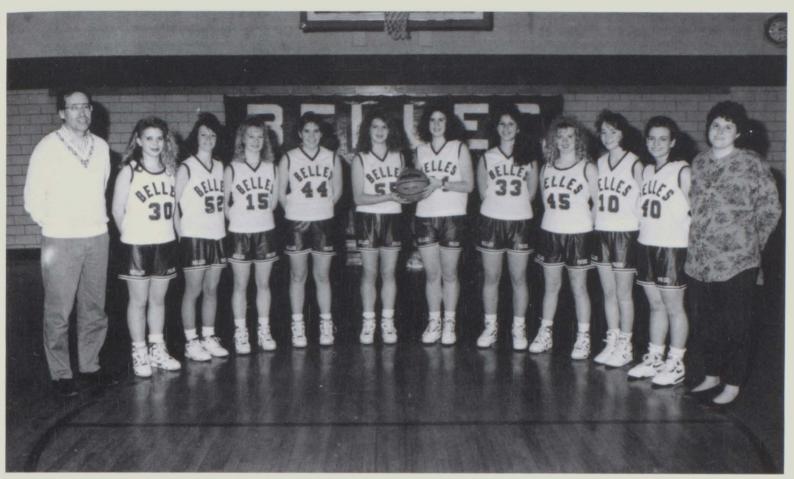

|                                                                                                                                                                                                                                        |



Rebels win the Bi-County Title in 1992.

## SENIOR REBEL BASKETBALL



L. to R.: Kent Fry, Michael Knapp, Bryan Ferguson, Donald Hanna



Rebels WIN Bi-County Tournament!



Bryan DUNKS For Two!

# REBEL ACTION



Doug on the move!



Hey guys — come back!



Hi Mom!



Oh boy does this hurt!



Oooh, Who does your nails?



This isn't football Eric.



Don't give me the ball.



The very first synchronized basketball players!



Get off me — this is my rebound!

## JV BELLES BASKETBALL



From L. to R.: Mr. Richard Clifton, Alicia Clifton, Tonya Neff, DeeAnn Schaley, Dawn Heikes, Amber Brookhart, Megan Powless, Natalie Brent, Melissa Wood, Julia Kane, Melissa Johnson, Lisa Johnson



Don't just stand there — Do something!



Grab that Ball.



Oh man, I think I broke my nail.

## VARSITY BELLES BASKETBALL



Row 1: Megan Powless, Amber Brookhart, Amy Nimrick, Jenny Gibb, Kim Northrup, Katie Clifton, Melissa Johnson, Natalie Brent. Row 2: Mr. Richard Clifton — Head Coach, Michelle Love, Dana Renken, Becca Ross, Stacey Waterman, Amy Thomas, Ms. Lisa Johnson — Asst. Coach.

#### **SCORES**

| Dallas City           | 46-33 |
|-----------------------|-------|
| Abingdon              | 23-44 |
| Monmouth              | 18-50 |
| Westmer               | 30-33 |
| Bushnell/Prairi