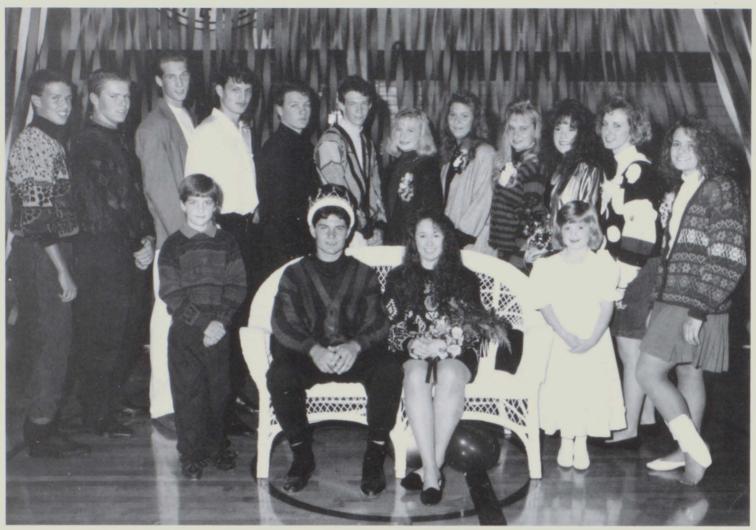

#### HOMECOMING

Homecoming Court 1991: Front Row: Christopher Wisslead, Crownbearer; Brett Cole, King; Amy Thomas, Queen; Sarah Jacob, Crownbearer. Back Row: Scott Ford, Soph. Escort; Joe Kane, Jr. Escort; Johan van Kampen, Sr. Attendant; Michael Knapp, Sr. Attendant; Jason Salmon, Sr. Attendant; D. J. Avery, Fresh. Escort; DeeAnn Schaley, Fresh. Escort; Dana Renken, Sr. Attendant; Krista Schaley, Sr. Attendant; Melissa Mowen, Sr. Attendant; Ann Lafary, Jr. Escort, Melissa Johnson, Soph. Escort.