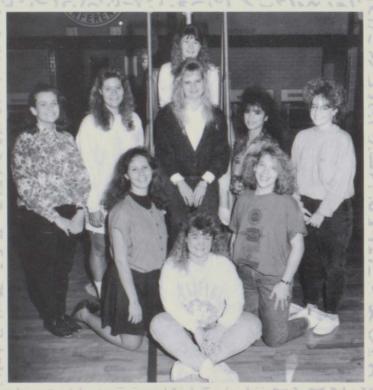

#### YEARBOOK STAFF & EDITORS

Top Row: Donald Hanna, Scott Anders, Jason Salmon. 5th Row: Becca Ross, Shane Waller, Jennifer Rothzen, Brett Cole, Rachael Hamilton, Krista Schaley, Albert Watson, Missy Avery, Michelle Love. 4th Row: Dana Renken, Stacey Waterman, Amy Thomas, Kent Fry, Gretchen Ingles, Chita Ramirez. 3rd Row: Katie Clifton, Dulcy White, Jamie Sly. 2nd Row: Stacey Ford, Jackie Wessel, Deana Harmon. Front Row: Lori Taylor, Mrs. Vicky Keever — Advisor.