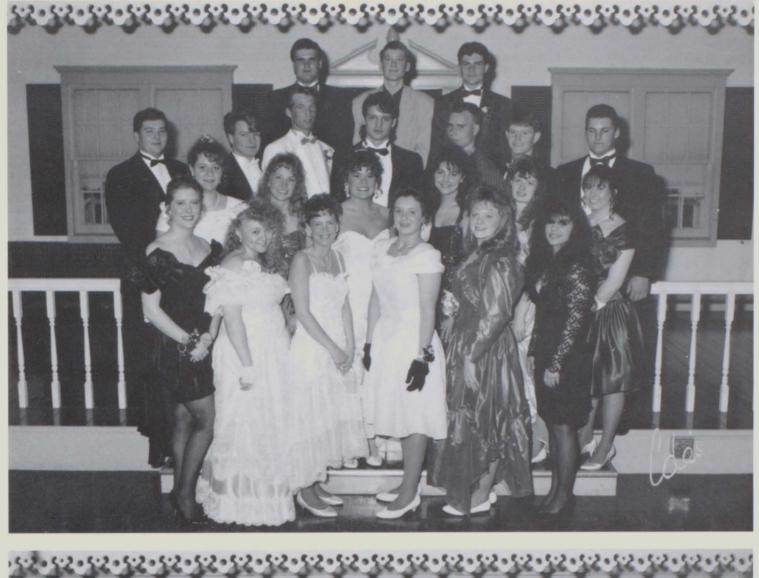

m Queen — Krista Schaley. Jr. Attendants — Jenny Gibb, Katie Clifton, Dulcy White.



1992 Prom King and Queen - Joe Kane and Jamie Sly



1991 Prom King and Queen - Brett Cole and Krista Schaley

## "NOTHING ELSE MATTERS"



Jr. Attendants — Jamie Sly and John Benge



Jr. Attendants — Dulcy White and Robert Cassiday



Jr. Attendants — Jenny Gibb and David Anderson



Jr. Attendants — Katie Clifton and Joe Kane

## PROM PROGRAM



David Anderson gives the Welcome



Ann Lafary and Matt Davis serve as the Masters of Ceremonies



Chris Barber gives the Senior Response



Hope Avery, Christi Lefler, Jenny Gibb, and Amy Nimrick entertained us with "Stand By Me"



**Dulcy White accompanies** 



Amy Thomas reads the Senior Wills





Chris Barber and Mike Knapp read the Sr. Class Prophecy







CUTE!!

Chris is Bad To The Bone!



The original Bohemian Rhapsody



Boy, you kids sure do clean up good.



96 King Puddin Puff and his girls



We have trouble seeing eye to eye



Let's do the two step

## JOHAN VISITS SOUTHERN



Johan van Kampen and his best friend, Rudy Zweers from Holland.



A self-portrait.



Johan trying to organize Mrs. Keever's desk!?!



Johan shows us his acting ability (Holland Style).



Johan and his dummy "Rudy" entertain study hall.

This is Johan van Kampen, he was our foreign exchange student this year. He arrived on August 22, 1991. Johan originally lived in the Netherlands. He stayed with the Sherrill and David Leath family, where he had a great time. Johan's first impression was, "No Bell Bottoms, How Come?"

# SWEETHEART DANCE



Hey, thos