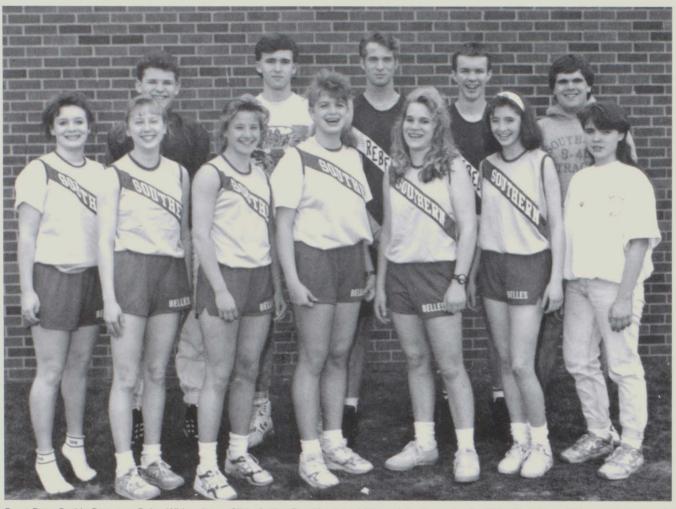

t I'm supposed to do with this BALL!



#### REBEL BASEBALL



Row 1: Robert Root, John Benge, Eric Vancil, Brad Avery, Shane Gipe, Scott Ford, Doug Vancil, Brett Cole. Row 2: Chris Barber, D. J. Avery, Scott Anders, Michael Knapp, Garrett Fisher, Gene Lee, Ray Mills, Head Coach — Jay Blender, Donald Hanna.



I just love this sport.



Oh lord, please let me catch it.



You want me to rub it where!?!

## SENIOR REBEL BASEBALL



L. to R.: Brett Cole, Chris Barber, Michael Knapp, Robert Root, Donald Hanna.



What a Motley Looking Crew!



I want to grow up and be a baseball player.





Eat this one!!

You did say run, didn't you coach?



Hey don't forget us way out here.

SAFE! Thank you!!



Just call me TWINKLE TOES!



Way to go Rob.



Home at last.

## REBEL & BELLES TRACK TEAMS



Front Row: Barbie Bowman, Dulcy White, Jenny Gibb, Amber Brookhart, Lori Hicks, Julie Kane, Jessica Daly. Back Row: Richard McLain, Travis Bigger, Johan Vankampen, Ryan Booton, Shane Waller.



1, 2, Skip to My Lou.



Look out below.



Where's that finish line?

## CANDID TRACK MOMENTS



SENIOR TRACK MEMBERS: Johan Vankampen, Barbie Bowman, Shane Waller.



Jenny Gibb goes to state and brings home two medals — (6th place in the 200 M. Dash and 400 M. Dash)



This is how the Olympic Track Team works out. NOT!!



Doug goes the distance.



Coach Morgan helps out.



Jenny's getting warmed up for the big race.

## ALL SPORTS CANDIDS





In your FACE chick!



These helmets always mess up our hair.



Breathe Eric Breathe!



Always ready to back up the rest of the team.



It's such a